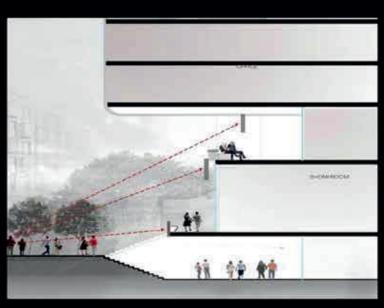

#### **ROAD FRONTAGE TO EVERY SHOWROOM**

### AMPLE DEDICATED SPACE FOR DESIGNER DISPLAY BOARDS

Wide veranda adjoining showrooms for hangouts at all levels.

Exclusive elevator for retail spaces